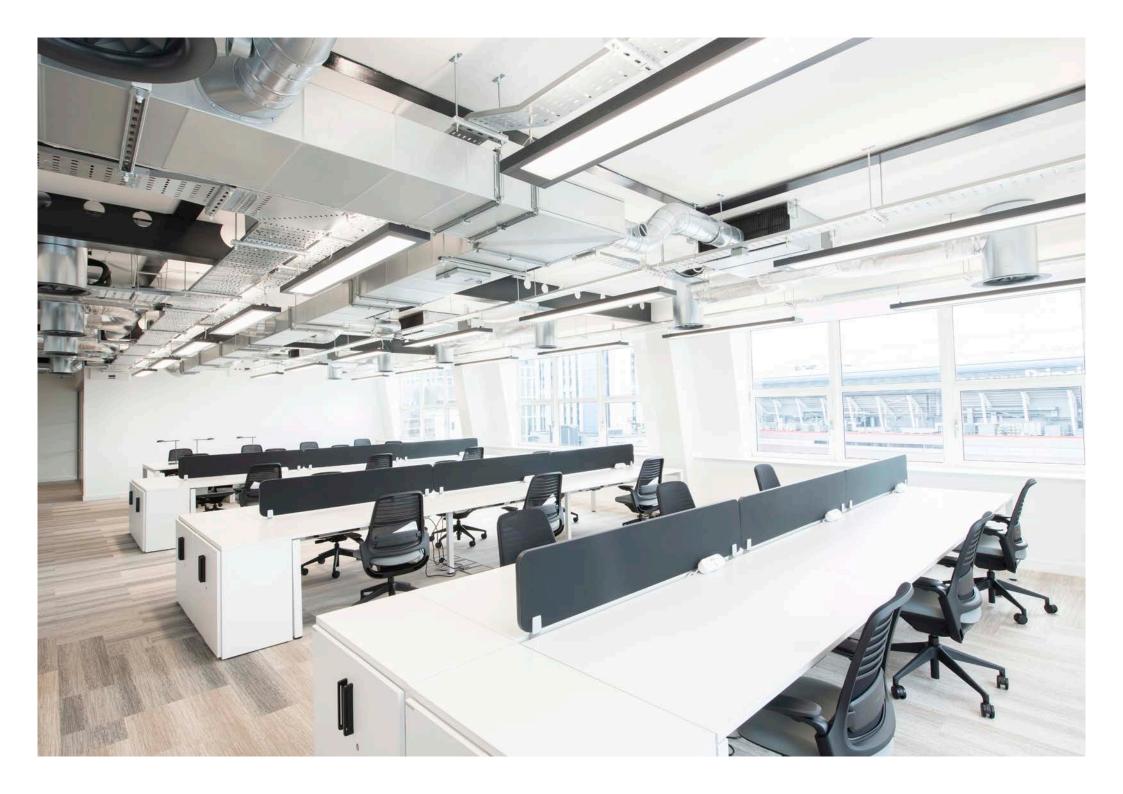

# High quality space

4,323 Sq Ft of fully fitted-out space available on the sixth floor.

## Flexible space

40 workstations
1 meeting room
2 breakout/collaboration
zones.