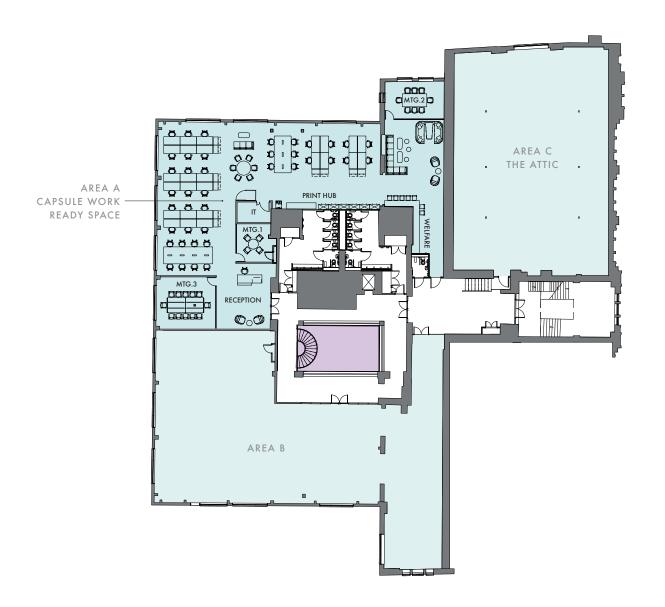

# WORK READY SPACE - SIXTH FLOOR

## **CAPSULE PROVIDES:**

- Reception/waiting area
- Meeting rooms
- Fully fitted and kitchen/break out area
- Fully furnished with desks and chairs
- Soft furniture
- Storage
- Access to high quality internet service providers
- A variety of cabling, including fibre

## THE TENANT BRINGS:

- Computers
- Telephones
- Electronics (TV/AV, printers, etc.)