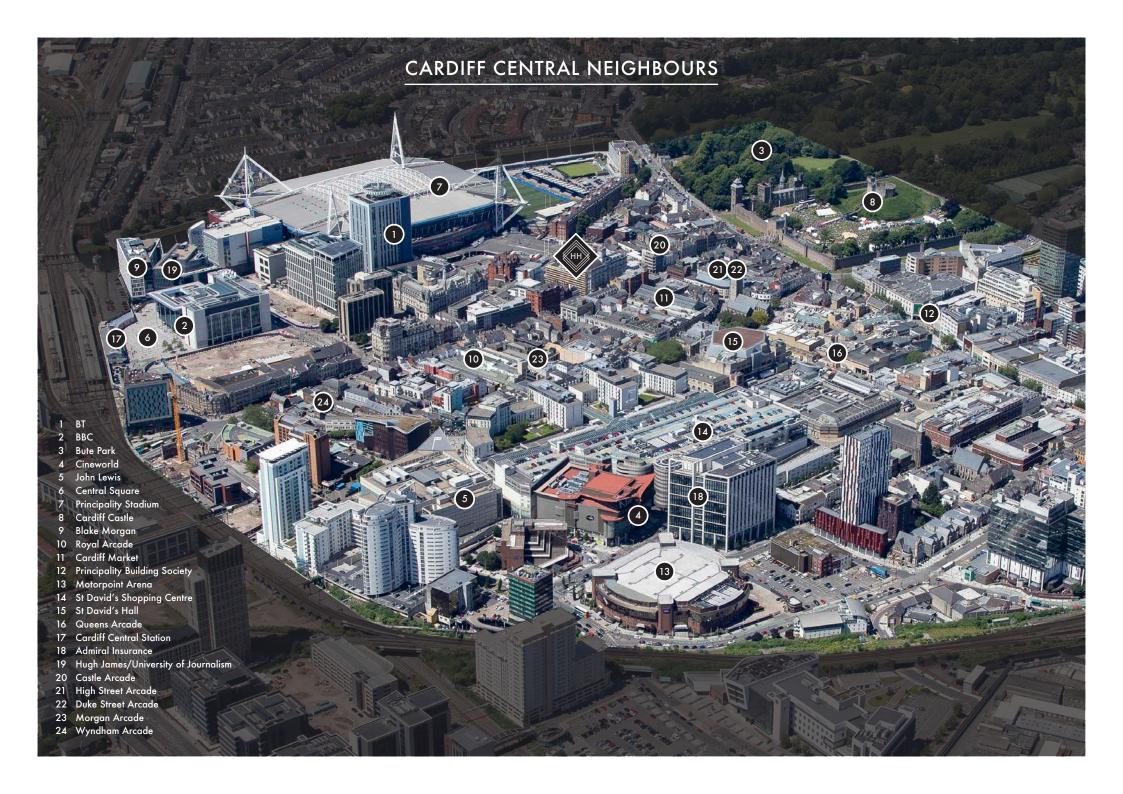

Wi-Fi enabled.



## Private space

Own meeting rooms, kitchenette and toilets with fewer workplace distractions.



## Blown Fibre

Telecoms connectivity to the floor via a blown fibre system



## Flexible space

40 workstations
1 meeting room
2 breakout/collaboration
zones.



## On site cycle parking

10 secure cycle parking spaces, fitness room with shower and lockers available.

# WORK READY SPACE - SIXTH FLOOR



## **CAPSULE PROVIDES:**

- Reception/waiting area
- Meeting rooms
- Fully fitted and kitchen/break out area
- Fully furnished with desks and chairs
- Soft furniture
- Storage
- Access to high quality internet service providers
- A variety of cabling, including fibre

## THE TENANT BRINGS:

- Computers
- Telephones
- Electronics (TV/AV, printers, etc.)























## FOR MORE INFORMATION ON CAPSULE

**AGENTS** 

## **DEVELOPED AND OWNED BY**







MATT PHILLIPS
MATT.PHILLIPS@KNIGHTFRANK.COM
+44 29 2044 0122

3 ASSEMBLY SQUARE, BRITANNIA QUAY CARDIFF CF10 4PL

KNIGHTFRANK.COM

JOHN JAMES
JOHN.JAMES@FLETCHERMORGAN.CO.UK
+44 29 2037 8921

25 PARK PLACE CARDIFF. CF10 3BA

FLETCHERMORGAN.CO.UK



# HODGE HOUSE

#### IMPORTANT NOTICE

#### 1. Particulars:

These particulars are not an offer or contract, nor part of one. You should not rely on statements by Knight Frank LLP or Fletcher Morgan in the particulars or by word of mouth or in writing ("information") as being factually accurate about the property, its condition or its value Neither Knight Frank LLP or Fletcher Morgan nor any joint agent has any authority to make any representations about the p