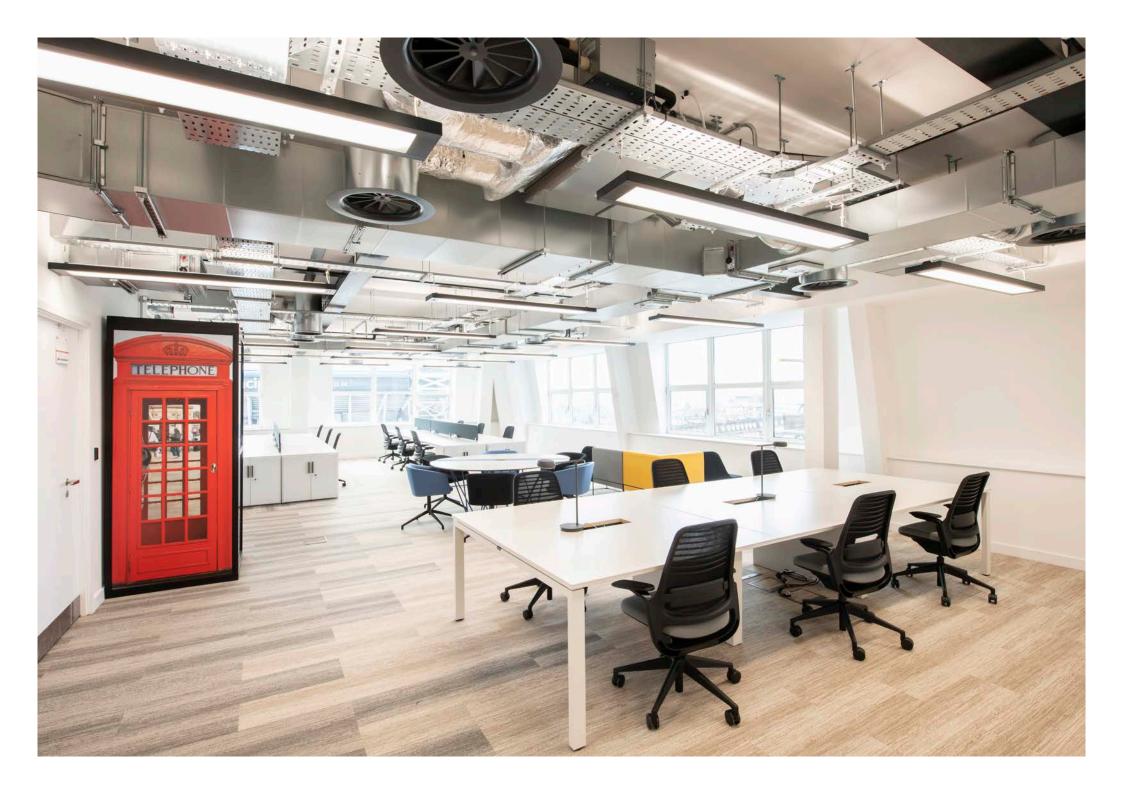

# High quality space

4,323 Sq Ft of fully fitted-out space available on the sixth floor.

## Flexible space

40 workstations
1 meeting room
2 breakout/collaboration
zones.

# WORK READY SPACE - SIXTH FLOOR