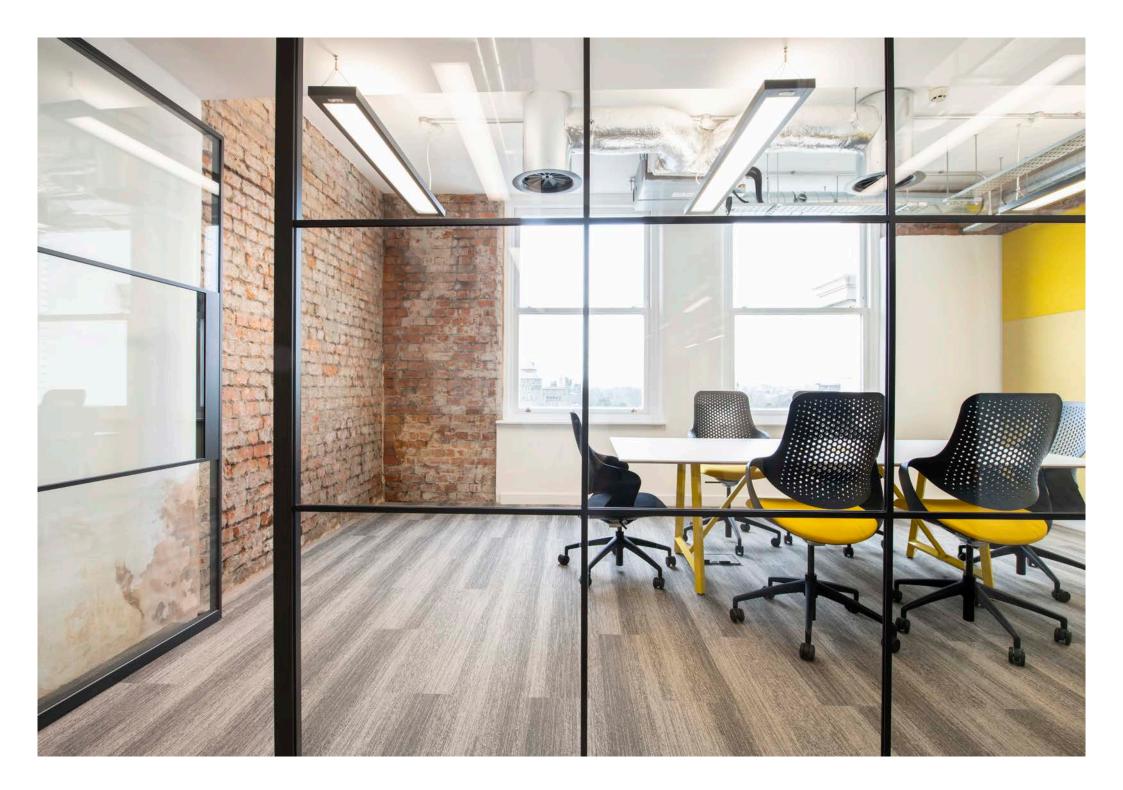

# High quality space

4,323 Sq Ft of fully fitted-out space available on the sixth floor.

## Private space

Own meeting rooms, kitchenette and toilets with fewer workplace distractions.

## Flexible space

40 workstations
1 meeting room
2 breakout/collaboration
zones.