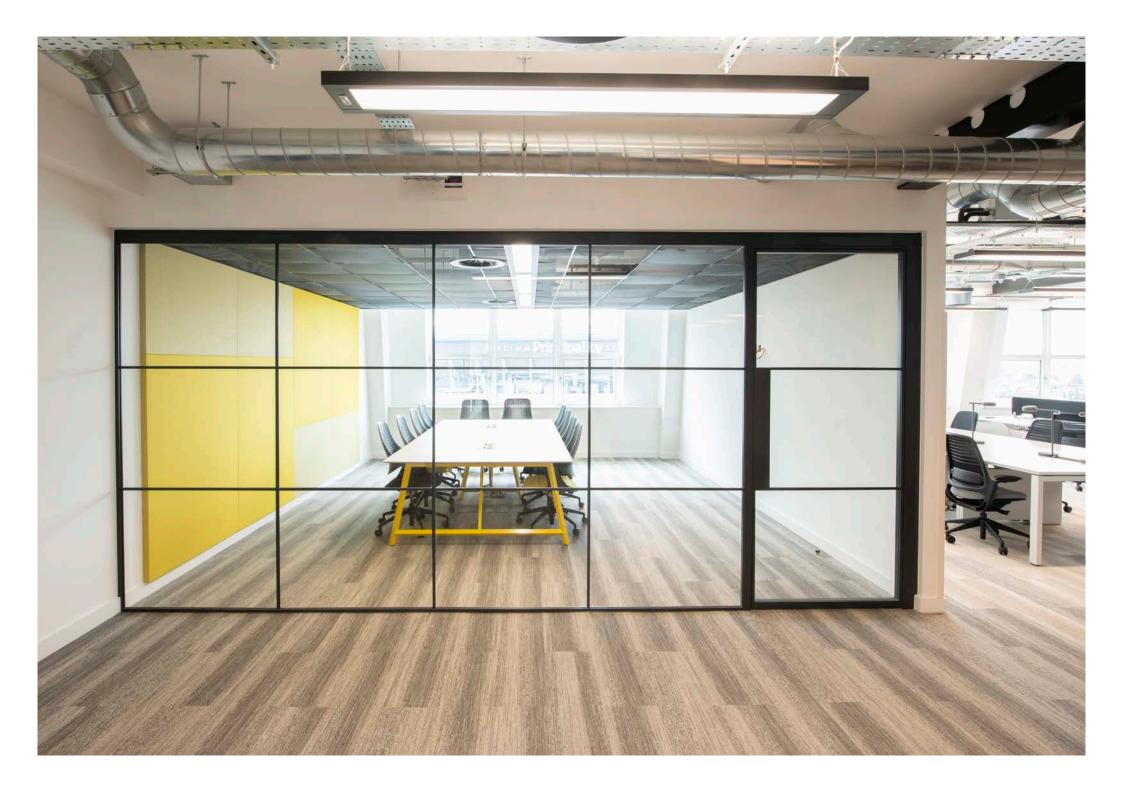

# High quality space

4,323 Sq Ft of fully fitted-out space available on the sixth floor.

## Private space

Own meeting rooms, kitchenette and toilets with fewer workplace distractions.

## Flexible space

40 workstations
1 meeting room
2 breakout/collaboration
zones.

# WORK READY SPACE - SIXTH FLOOR